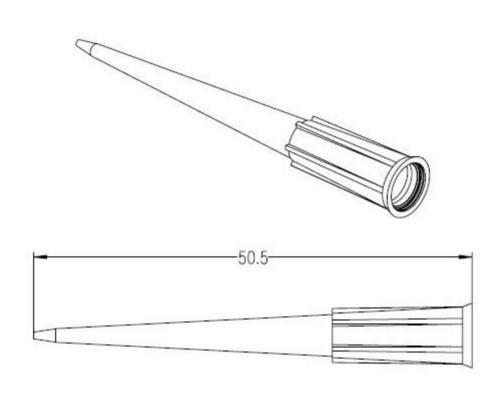

| Page 1 of 1 | CUSTOMER DRAWING  | (X) S |
|-------------|-------------------|-------|
| Revision 1  | 200 μL Pipet tips |       |

Valid for Item-No.: 3011200/3011240/3011201/3011241/3011100/3011140/3011101/3011141

"All dimensions in mm"

Customer drawing subject to change without notice!