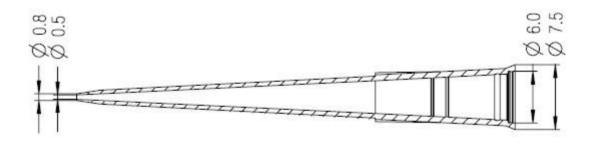

| Page 1 of 1 | CUSTOMER DRAWING  | (X) S |
|-------------|-------------------|-------|
| Revision 1  | 200 μL Pipet tips |       |

Valid for Item-No.: 3011200/3011240/3011201/3011241/3011100/3011140/3011101/3011141

"All dimensions in mm"

Customer drawing subject to change without notice!